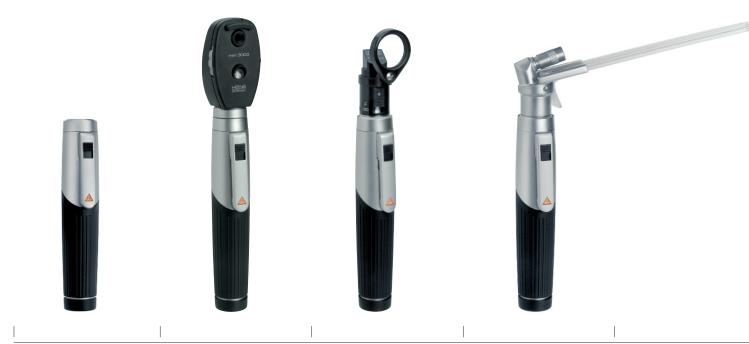

#### [HEINE mini 3000<sup>®</sup>]

HEINE mini 3000® BATTERY HANDLE

HEINE mini 3000® OPHTHALMOSCOPE HEINE mini 3000® FOCALUX

HEINE mini 3000® TONGUE-BLADE HOLDER

Compact battery handle suitable for all mini 3000 instruments.

Ophthalmoscope in a unique, compact design with outstanding optics for even the smallest dimensions. Perfect when on the move and doing home visits.

- Enhanced XHL Xenon þ. Halogen Technology. Concentrated white light for perfect illumination and a
- brilliant image.
  5 different apertures. A full-function instrument incl. fixation star.
- : Range of lenses: –20 to +20 D.
- fundus image.+3 D lens attachment. Aids accommodation and magnifies image.

Otoscope with Fiber optic (F.O.) illumination.

- : Distal Fiber optic (F.O.) illumination with enhanced XHL Xenon Halogen Technology producing 100 % more light. Homogenous, reflex-free illumination of ear canal and tympanum.
- : Viewing window with 3x magnification and optimised casing surface for razor-sharp images and minimal reflection. Swivelling viewing window built into instrument.
- Swiveling viewing window built into instrument. Useful for instrumentation, cannot be mislaid.
- Insufflation port.
   For pneumatic testing of tympanic mobility. Please order connector separately.

Otoscope with direct illumination.

- Enhanced XHL Xenon Halogen Technology with 100% more light. Very bright, concentrated white light for perfect illumination.
- Viewing window with 3x magnification and optimised casing surface for razor-sharp images and minimal reflection.
   Swivelling viewing window
- Swivelling viewing window built into instrument. Useful for instrumentation, cannot be mislaid.