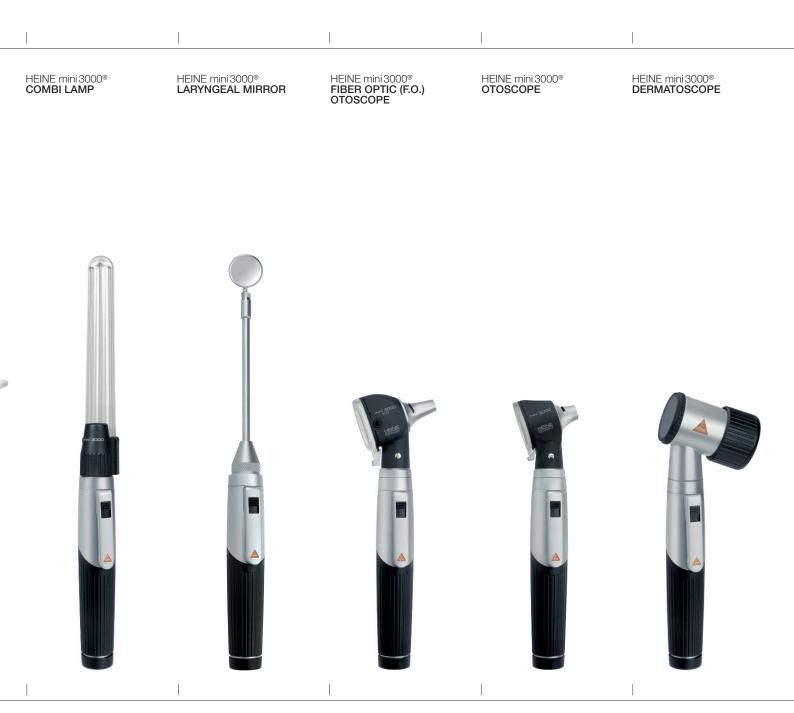

#### [HEINE mini 3000<sup>®</sup>]

HEINE mini 3000® BATTERY HANDLE

HEINE mini 3000® OPHTHALMOSCOPE HEINE mini 3000® FOCALUX

HEINE mini 3000® TONGUE-BLADE HOLDER

Compact battery handle suitable for all mini 3000 instruments.

Innovative, compact battery handle in a high-quality, modern design.

- High-quality handle: Chrome-finish upper section /refined plastic. Shockproof, sturdy, non-slip.
- Oval, compact, stylish shape. 2 Lies ergonomically in the hand. Attachment clip with integrated on/off switch. þ
- Secure. Switches off automatically when returned to the pocket. : Screw-on end cap. For easy
- battery change. Threaded connector made þ.
- of metal. Prevents wear. Complete range of mini 3000 þ
- instruments. Versatile range. þ. Replaceable batteries.
- Size AA.

Ophthalmoscope in a unique, compact design with outstanding optics for even the smallest dimensions. Perfect when on the move and doing home visits.

- Enhanced XHL Xenon þ. Halogen Technology. Concentrated white light for perfect illumination and a
- brilliant image.
  5 different apertures. A full-function instrument incl. fixation star.
- : Range of lenses: –20 to +20 D.
- fundus image.+3 D lens attachment. Aids accommodation and magnifies image.

Tongue-blade holder with blade ejector for HEINE disposable tongue blades.

- : Enhanced XHL Xenon Halogen Technology. Concentrated white light. Concentrated illumination of oral cavity and pharynx.
- : Finger-tip pressure releases the used blade. No need to touch the blade after use.
  Solid metal construction.
- Durable and tough.
- : Only for HEINE Disposable Tongue-Blades.

Sturdy, all-purpose laryngeal mirror for optimum illumination of oral cavity and pharynx.

- Enhanced XHL Xenon Halogen Technology. Concentrated illumination of oral cavity and pharynx.
- Solid metal construction. Durable and tough.

Otoscope with Fiber optic (F.O.) illumination.

- : Distal Fiber optic (F.O.) illumination with enhanced XHL Xenon Halogen Technology producing 100 % more light. Homogenous, reflex-free illumination of ear canal and tympanum.
- : Viewing window with 3x magnification and optimised casing surface for razor-sharp images and minimal reflection. Swivelling viewing window built into instrument.
- Swiveling viewing window built into instrument. Useful for instrumentation, cannot be mislaid.
- Insufflation port.
   For pneumatic testing of tympanic mobility. Please order connector separately.

Otoscope with direct illumination.

- Enhanced XHL Xenon Halogen Technology with 100% more light. Very bright, concentrated white light for perfect illumination.
- Viewing window with 3x magnification and optimised casing surface for razor-sharp images and minimal reflection.
   Swivelling viewing window
- Swivelling viewing window built into instrument. Useful for instrumentation, cannot be mislaid.

Dermatoscope with top-quality optics. 10x magnification with focusing optics.

- 10 x magnification. Large, high-resolution image.
- Enhanced XHL Xenon Halogen Technology for more light. Very bright, concentrated white light for perfect illumination.
- White light for perfect illumination.
   Detailed compendium with photographic atlas included. Simplifies the differential diagnosis of pigmented lesions.