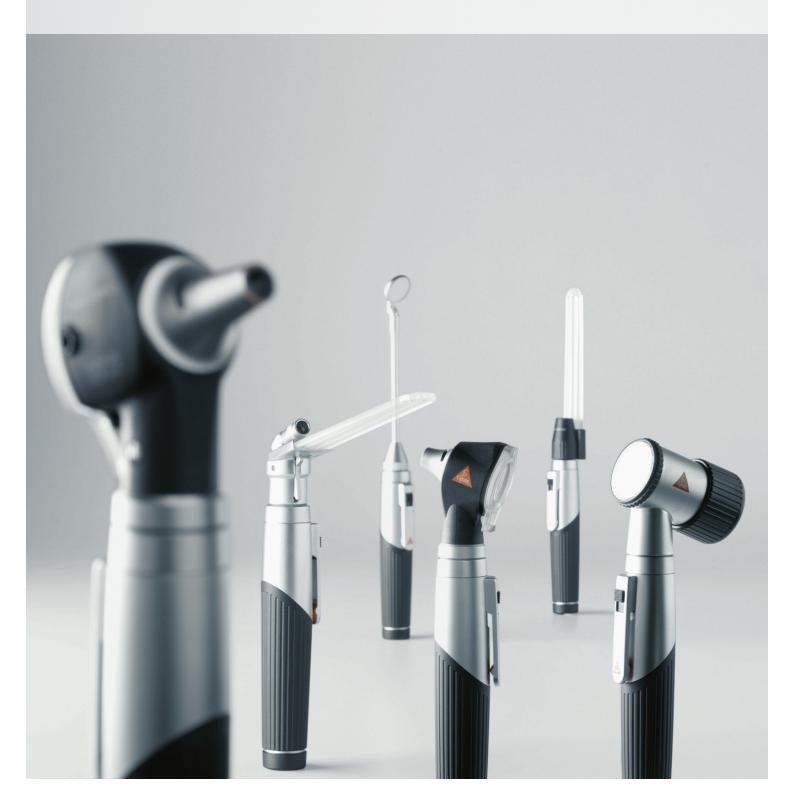

#### [HEINE mini 3000<sup>®</sup>]

HEINE mini 3000® BATTERY HANDLE

HEINE mini 3000® OPHTHALMOSCOPE HEINE mini 3000® FOCALUX

HEINE mini 3000® TONGUE-BLADE HOLDER

Compact battery handle suitable for all mini 3000 instruments.

Innovative, compact battery handle in a high-quality, modern design.

- High-quality handle: Chrome-finish upper section /refined plastic. Shockproof, sturdy, non-slip.
- Oval, compact, stylish shape. 2 Lies ergonomically in the hand. Attachment clip with integrated on/off switch. þ
- Secure. Switches off automatically when returned to the pocket. : Screw-on end cap. For easy
- battery change. Threaded connector made þ.
- of metal. Prevents wear. Complete range of mini 3000 þ
- instruments. Versatile range. þ. Replaceable batteries.
- Size AA.

Ophthalmoscope in a unique, compact design with outstanding optics for even the smallest dimensions. Perfect when on the move and doing home visits.

- Enhanced XHL Xenon þ. Halogen Technology. Concentrated white light for perfect illumination and a
- brilliant image.
  5 different apertures. A full-function instrument incl. fixation star.
- : Range of lenses: –20 to +20 D.
- fundus image.+3 D lens attachment. Aids accommodation and magnifies image.

Tongue-blade holder with blade ejector for HEINE disposable tongue blades.

- : Enhanced XHL Xenon Halogen Technology. Concentrated white light. Concentrated illumination of oral cavity and pharynx.
- : Finger-tip pressure releases the used blade. No need to touch the blade after use.
  Solid metal construction.
- Durable and tough.
- : Only for HEINE Disposable Tongue-Blades.

Combination pocket lamp and tongue blade. Durable, multi-purpose instrument.

- Many applications. Can be used as a general illuminator and as an illuminated tongueblade holder for wooden blades and HEINE disposable blades.
- Enhanced XHL Xenon Halogen Lens-lamp with 100 % more light.
   Bright, focused light.

Sturdy, all-purpose laryngeal mirror for optimum illumination of oral cavity and pharynx.

- Enhanced XHL Xenon Halogen Technology. Concentrated illumination of oral cavity and pharynx.
- Solid metal construction. Durable and tough.