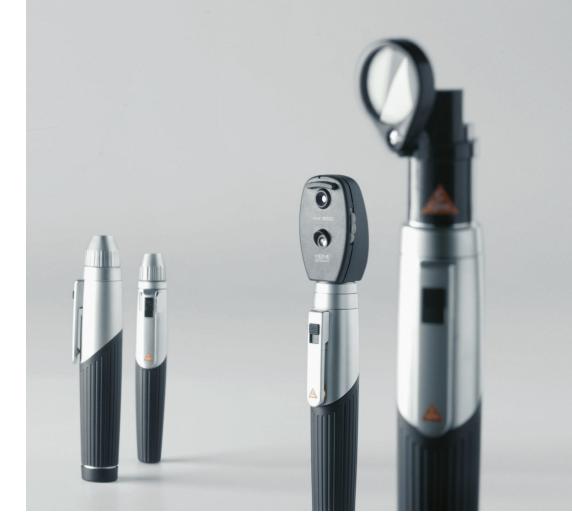

#### [HEINE mini 3000<sup>®</sup>]

HEINE mini 3000® BATTERY HANDLE

HEINE mini 3000® OPHTHALMOSCOPE HEINE mini 3000® FOCALUX

HEINE mini 3000® TONGUE-BLADE HOLDER

Compact battery handle suitable for all mini 3000 instruments.

Ophthalmoscope in a unique, compact design with outstanding optics for even the smallest dimensions. Perfect when on the move and doing home visits.

- Enhanced XHL Xenon þ. Halogen Technology. Concentrated white light for perfect illumination and a
- brilliant image.
  5 different apertures. A full-function instrument incl. fixation star.
- : Range of lenses: –20 to +20 D.
- fundus image.+3 D lens attachment. Aids accommodation and magnifies image.

HEINE mini 3000® CLIP LAMP

HEINE mini-c® CLIP LAMP

HEINE mini-c® CLIP LAMP WITH EAR LIGHT

HEINE mini NT® CHARGER- AND ADAPTOR SET

Sturdy, long-life pocket diagnostic lights in a compact, modern design with chrome head. Bright, concentrated light thanks to novel XHL Xenon Halogen lens bulb.