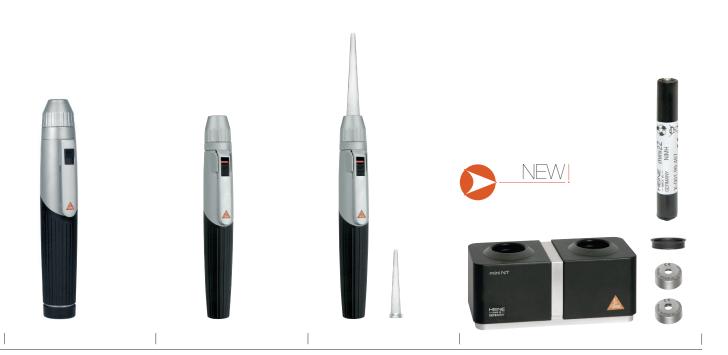

Focusing lamp for the

examination of the anterior

indirect ophthalmoscopy.

: Small and light. Particularly

Light spot can be focused

Perfect fundus illumination even with non-dilated pupil.

Halogen Technology for

concentrated white light with

high light intensity for a bright

more light. Very bright,

ideal for home visits.

on the patient's pupil.

: Enhanced XHL Xenon

ż

chamber in focal light and for

HEINE mini 3000® CLIP LAMP

HEINE mini-c® CLIP LAMP

HEINE mini-c® CLIP LAMP WITH EAR LIGHT

HEINE mini NT® CHARGER- AND ADAPTOR SET

Sturdy, long-life pocket diagnostic lights in a compact, modern design with chrome head. Bright, concentrated light thanks to novel XHL Xenon Halogen lens bulb.

### mini NT charger set 2,5 V

Consists of the mini NT charger, 2 mini NT rechargeable batteries and 2 bottom inserts for the mini 3000 rechargeable handles. With this set, existing mini 3000 handles can be updated to the 2.5V rechargeable system. Optional adaptor set for mini 2000 available. mini NT charger:

Width 112 mm, Height 50 mm, Depth 52 mm, Weight 270 g.

- : Innovative, compact design. Practical and spacesaving.
- Two independant charging compartments. Complete functionality for one or two handles at a time. Two handles can be charged at a time.
- : Fast charge feature. 4 hours to recharge a mini NiMH 2.5V rechargeable battery.
- : Automatic charging. Independent of the state of charge of the rechargeable battery. Guarantees extended battery life.
  Can not be overcharged. Charger switches off automatically when the battery is fully-charged.
- Charge status display. Light pulses from the charging compartment confirm the charging mode.