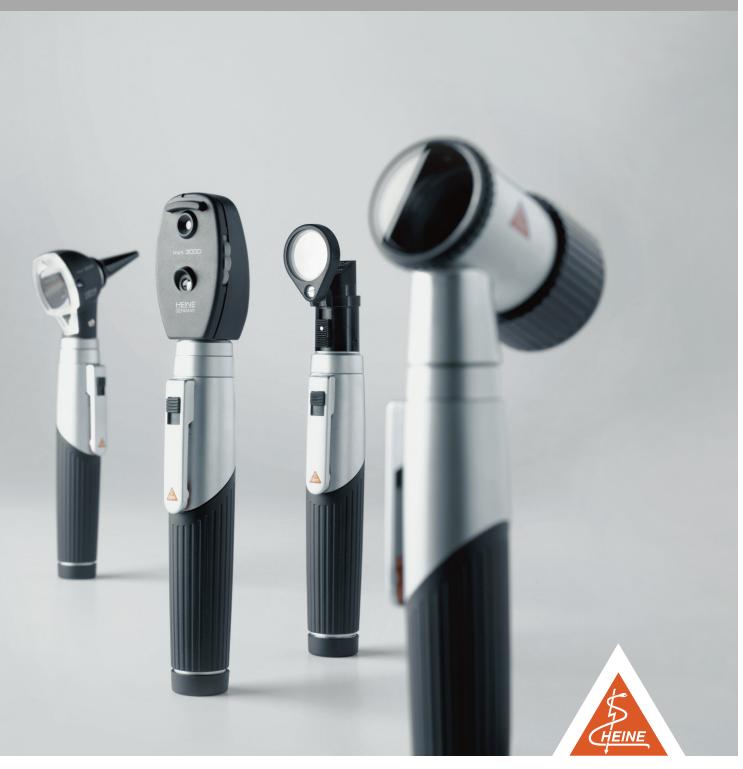

# : HEINE mini 3000®

Compact pocket instruments – Maximum quality with minimum dimensions.

NEW! HEINE mini NT® charger set

# : HEINE mini 3000®

The complete range of high-quality diagnostic instruments in a modern and ergonomic design.

**MINI TO THE MAX.** The handy "mini" series is the name of the compact range of HEINE pocket instruments with the high-quality features of HEINE's "full-size" instruments. Characteristics include an innovative and compact design, coupled with high-quality, full-range features for the maximum in diagnostic reliability. The series also features automatic power shut-off when returned to the pocket, together with superb stability and manufacturing.

#### [HEINE mini 3000<sup>®</sup>]

HEINE mini 3000® BATTERY HANDLE

HEINE mini 3000® OPHTHALMOSCOPE HEINE mini 3000® FOCALUX

HEINE mini 3000® TONGUE-BLADE HOLDER

Compact battery handle suitable for all mini 3000 instruments.