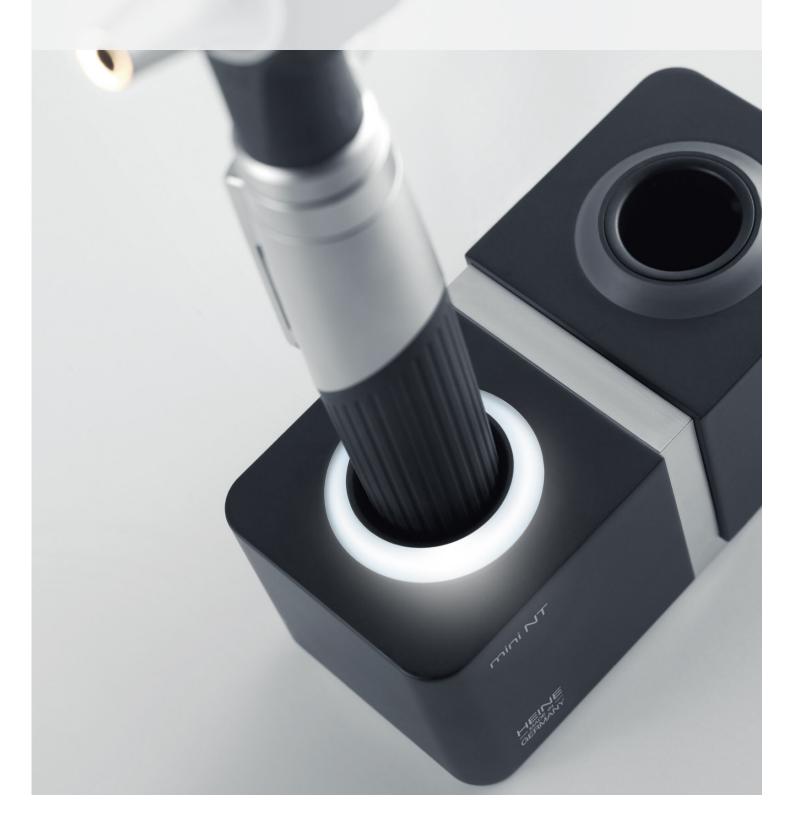

### mini NT charger set 2,5 V

Consists of the mini NT charger, 2 mini NT rechargeable batteries and 2 bottom inserts for the mini 3000 rechargeable handles. With this set, existing mini 3000 handles can be updated to the 2.5V rechargeable system. Optional adaptor set for mini 2000 available. mini NT charger:

Width 112 mm, Height 50 mm, Depth 52 mm, Weight 270 g.

- : Innovative, compact design. Practical and spacesaving.
- Two independant charging compartments. Complete functionality for one or two handles at a time. Two handles can be charged at a time.
- : Fast charge feature. 4 hours to recharge a mini NiMH 2.5V rechargeable battery.
- : Automatic charging. Independent of the state of charge of the rechargeable battery. Guarantees extended battery life.
  Can not be overcharged. Charger switches off automatically when the battery is fully-charged.
- Charge status display. Light pulses from the charging compartment confirm the charging mode.

Please note: Suitable only for mini 2.5 V NiMH rechargeable battery.

# : HEINE mini 3000®

NEW: mini NT charger set for mini 3000.